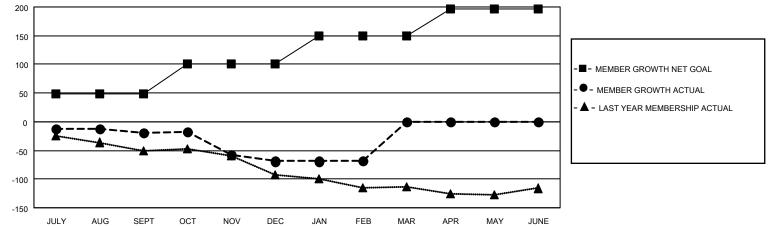

## GAT MONTHLY MEMBERSHIP PROGRESS REPORT

**Multiple District 38** 

Results as of: 2/28/2022

| Clubs                 |               |           |               | Members               |                           |                         |                                                    |
|-----------------------|---------------|-----------|---------------|-----------------------|---------------------------|-------------------------|----------------------------------------------------|
| RESULTS FOR 2021-2022 |               |           |               | RESULTS FOR 2021-2022 |                           |                         |                                                    |
| QUARTER               | NEW CLUB GOAL | NEW CLUBS | DROPPED CLUBS | QUARTER               | MEMBER GROWTH NET<br>GOAL | MEMBER GROWTH<br>ACTUAL | DROPPED<br>MEMBERS ACTUAL<br>(including transfers) |
| JULY/AUG/SEPT         | 0             | 0         | 0             | JULY/AUG/SE           | PT 48                     | 49                      | 65                                                 |
| OCT/NOV/DEC           | 0             | 0         | 0             | OCT/NOV/DE            | C 53                      | 36                      | 84                                                 |
| JAN/FEB/MAR           | 2             | 0         | 0             | JAN/FEB/MAR           | 48                        | 26                      | 23                                                 |
| APR/MAY/JUNE          | 2             | 0         | 0             | APR/MAY/JUN           | IE 48                     | 0                       | 0                                                  |

- CURRENT YEAR GOALS FOR NEW CLUBS

● - CURRENT YEAR ACTUAL NEW CLUBS

| DROPPED CLUBS: 0 |     | 49 CLUBS OF 123 ADDED 1 OR<br>MORE NEW MEMBERS | GENDER DISTRIBUTION               |                |  |
|------------------|-----|------------------------------------------------|-----------------------------------|----------------|--|
|                  |     | MORE NEW MEMBERS                               | MALE                              | 2,188 (73.13%) |  |
|                  |     |                                                | FEMALE                            | 804 (26.87%)   |  |
| DROPPED MEMBERS  |     |                                                | NON BINARY                        | 0 (0.00%)      |  |
| DECEASED         | 30  |                                                | PREFER NOT TO ANSWER              | 0 (0.00%)      |  |
| CLUB CANCELLED   | 0   |                                                | TOTAL FAMILY UNIT MEMBERS         | 642            |  |
| OTHER            | 142 | CLICK HERE FOR CUMULATIVE                      | TOTAL FAMILT UNIT MEMBERS         | 042            |  |
| TOTAL            | 172 | MEMBERSHIP DATA                                | FAMILY MEMBERS PAYING HAL<br>DUES | F 324          |  |