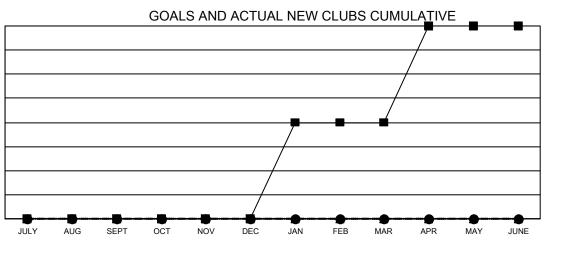

## GAT MONTHLY MEMBERSHIP PROGRESS REPORT

**Multiple District 38** 

Results as of: 2/28/2022

| Clubs                 |               |           |               | Members               |                           |                         |                                                    |
|-----------------------|---------------|-----------|---------------|-----------------------|---------------------------|-------------------------|----------------------------------------------------|
| RESULTS FOR 2021-2022 |               |           |               | RESULTS FOR 2021-2022 |                           |                         |                                                    |
| QUARTER               | NEW CLUB GOAL | NEW CLUBS | DROPPED CLUBS | QUARTER               | MEMBER GROWTH NET<br>GOAL | MEMBER GROWTH<br>ACTUAL | DROPPED<br>MEMBERS ACTUAL<br>(including transfers) |
| JULY/AUG/SEPT         | 0             | 0         | 0             | JULY/AUG/SE           | PT 48                     | 49                      | 65                                                 |
| OCT/NOV/DEC           | 0             | 0         | 0             | OCT/NOV/DE            | C 53                      | 36                      | 84                                                 |
| JAN/FEB/MAR           | 2             | 0         | 0             | JAN/FEB/MAR           | 48                        | 26                      | 23                                                 |
| APR/MAY/JUNE          | 2             | 0         | 0             | APR/MAY/JUN           | IE 48                     | 0                       | 0                                                  |

- CURRENT YEAR GOALS FOR NEW CLUBS

● - CURRENT YEAR ACTUAL NEW CLUBS

| DROPPED CLUBS: 0 |     | 49 CLUBS OF 123 ADDED 1 OR<br>MORE NEW MEMBERS | GENDER DISTRIBUTION               |                |  |
|------------------|-----|------------------------------------------------|-----------------------------------|----------------|--|
|                  |     | MORE NEW MEMBERS                               | MALE                              | 2,188 (73.13%) |  |
|                  |     |                                                | FEMALE                            | 804 (26.87%)   |  |
| DROPPED MEMBERS  |     |                                                | NON BINARY                        | 0 (0.00%)      |  |
| DECEASED         | 30  |                                                | PREFER NOT TO ANSWER              | 0 (0.00%)      |  |
| CLUB CANCELLED   | 0   |                                                | TOTAL FAMILY UNIT MEMBERS         | 642            |  |
| OTHER            | 142 | CLICK HERE FOR CUMULATIVE                      | TOTAL FAMILT UNIT MEMBERS         | 042            |  |
| TOTAL            | 172 | MEMBERSHIP DATA                                | FAMILY MEMBERS PAYING HAL<br>DUES | F 324          |  |

<sup>▲ -</sup> LAST YEAR ACTUAL NEW CLUBS